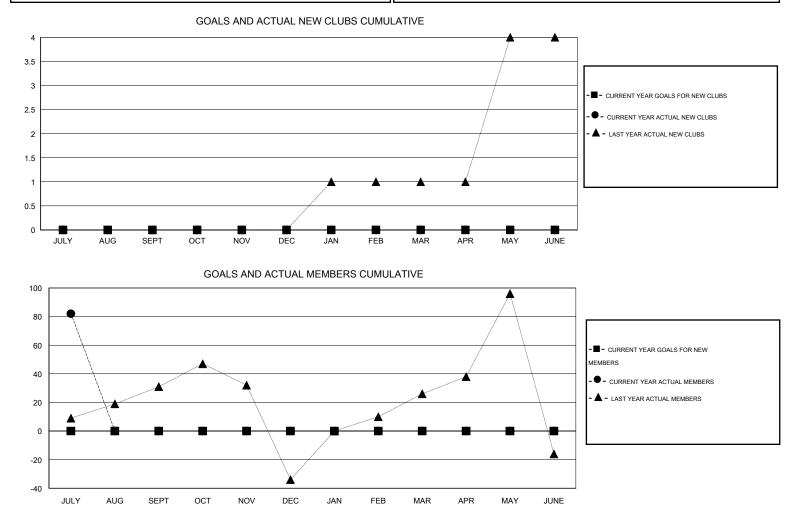

## GMT: Mahesh Pasqual

| LOCATION INDIA |
|----------------|
|----------------|

GMT CA 6

|                       |                  | Clubs     |                  |                  | Members               |                    |                                     |                    |                  |  |
|-----------------------|------------------|-----------|------------------|------------------|-----------------------|--------------------|-------------------------------------|--------------------|------------------|--|
| RESULTS FOR 2015-2016 |                  |           |                  |                  | RESULTS FOR 2015-2016 |                    |                                     |                    |                  |  |
| QUARTER               | NEW CLUB<br>GOAL | NEW CLUBS | DROPPED<br>CLUBS | NET<br>GAIN/LOSS | QUARTER               | NEW MEMBER<br>GOAL | CHARTER AND<br>NEW MEMBERS<br>ADDED | DROPPED<br>MEMBERS | NET<br>GAIN/LOSS |  |
| JULY/AUG/SEPT         | 0                | 0         | 0                | 0                | JULY/AUG/SEPT         | 0                  | 110                                 | 28                 | 82               |  |
| OCT/NOV/DEC           | 0                | 0         | 0                | 0                | OCT/NOV/DEC           | 0                  | 0                                   | 0                  | 0                |  |
| JAN/FEB/MAR           | 0                | 0         | 0                | 0                | JAN/FEB/MAR           | 0                  | 0                                   | 0                  | 0                |  |
| APR/MAY/JUNE          | 0                | 0         | 0                | 0                | APR/MAY/JUNE          | 0                  | 0                                   | 0                  | 0                |  |